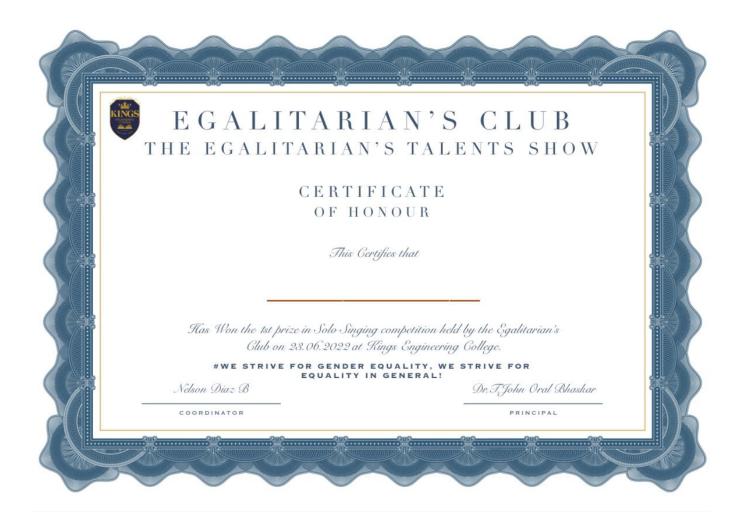

E | CREATIVITY         | MORAL            | TOTAL SCORE |
| DERVYN - ECE A               | 8           | 8              | 8                  | 9                | 33          |
| TEAM 6                       | РІТСН       | STAGE PRESENCE | CREATIVITY         | MORAL            | TOTAL SCORE |
| VISWA - ECE B                | 7           | 108            | 5                  | 3                |             |
| TEAM 7                       | PITCH       | STAGE PRESENCE | CREATIVITY         | MORAL            | 23          |
| SHARON - MECH                | 9           | 10             |                    |                  | TOTAL SCORE |
|                              | 9           | 10             | 8                  | 8                | 35          |

#### Sample copy of Certificate