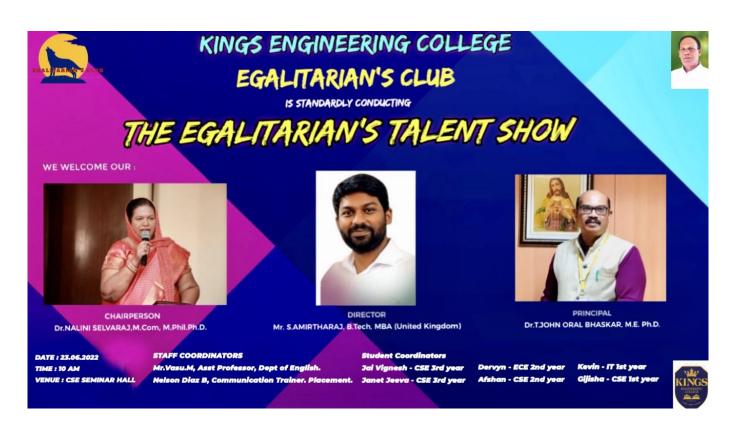

## EGALITARIAN'S CLUB

The Egalitarian's Club of Kings Engineering College is conducting an Inter Departmental Club Competition : "THE EGALITARIAN'S TALENT SHOW" for the Egalitarians on23.06.2022(Thursday).

#### nue : CSE Seminar Hall.

The events are as follows :

| SI.No | EVENTS                                        | JUDGES                                                         | TIME     |
|-------|-----------------------------------------------|----------------------------------------------------------------|----------|
| 1     | SOLO SINGING (2mins)                          | Mr.Prakash,Asst.Professor.<br>Dr.Suresh,HOD.                   | 10.15 AM |
| 2     | GROUP SINGING (4 mins)                        | Dr.Julie, HOD<br>Ms. Rejees Jenifa                             | 10:30 AM |
| 3     | SOLO DANCE (2 mins)                           | Ms.Ramya,Asst.Professor.<br>Ms.Nancy,Asst.Professor.           | 10:55 AM |
| 4     | GROUP DANCE (4mins)                           | Dr.HariKrishnan,HOD.<br>Dr.Shanthakumar,Professor.             | 11:15 AM |
| 5     | MONO ACTING ( solo performance<br>) ( 3 mins) | Ms.Ramya,Asst.Professor.<br>Dr.RaviKumar,HOD.                  | 11:40 AM |
| 6     | DRAMA ( as a team ) ( 8mins )                 | Dr.Manikandan,HOD.<br>Mr.Sudhakar,Asst.Professor.              | 11:50 AM |
| 7     | JAM - JUST A MINUTE (1 min)                   | Ms. Vasumathi, SoftSkill Trainer<br>Ms.Hridya, Asst.Professor. | 12:05 PM |
| 8     | SHIPWRECK (2 mins)                            | Mr. Pauly, General Manager.<br>Mr. Aravind, Placement Officer. | 12:10 PM |

2022 b PRINCIPAL Dr.T.John Oral Bhaskar

**Coordinators** 

Mr. Vasu M - Asst professor, Dept of English. Mr. Nelson Diaz B - Communication Trainer, Placement. **Competition Poster :** 

is standardly conducting

# THE EGALITARIAN'S TALENT SHOW

**KINGS ENGINEERING COLLEGE** 

"WE SOLICIT YOUR GRACIOUS PRESENCE TO ADD VIBRANCE TO THE ENTIRE EVENT".

THE EVENTS ARE AS FOLLOWS:

SOLO SINGING GROUP SINGING

SOLO DANCE GROUP DANCE

MONO ACTING DRAMA

JAM SHIPWRECK

CHAIRPERSON Dr. NALINI SELVARAJ, M.Com, M.Phil.Ph.D.

DIRECTOR Mr. S. AMIRTHARAJ, B.Tech, MBA (UK).

PRINCIPAL Dr.T.JOHN ORAL BHASKAR, M.E.Ph.D.

Staff Coordinators

Mr. VASU.M, Asst Professor, Dept of English.

Mr. NELSON DIAZ.B, Communication Trainer, Placement.

DATE : 23.06.2022 TIME : 10AM VENUE : CSE SEMINAR HALL

STUDENT Coordinators JANET JEEVA - 3rd year CSE

JAI VIGNESH - 3rd year CSE

AFSHAN - 2nd Year CSE

**DERVYN - 2nd Year ECE** 

GIJISHA - 1st Year CSE

KEVIN -1st Year IT

| MS. D. REJEES                | JENIFA , AP | 117            | D                  | ate : 23.06.2022 |             |
|------------------------------|-------------|----------------|--------------------|------------------|-------------|
| Name of the student<br>TEAM1 | PITCH (10)  | STAGE PRESENCE | CREATIVITY<br>(10) | MORAL            | TOTAL SCORE |
| JOCELYN.M - AI DS            | 10          | 10 .           | 9                  | 9                | 38          |
| TEAM 2                       | РІТСН       | STAGE PRESENCE | CREATIVITY         | MORAL            | TOTAL SCORE |
| MANIMEGALAI - BME            | 3           | 8              | 4                  | 4                | 19          |
| TEAM S                       | РІТСН       | STAGE PRESENCE | CREATIVITY         | MORAL            | TOTAL SCORE |
| MURUGAN - IT A               | -           | -              | -                  | _                | _           |
| TEAM 4                       | РІТСН       | STAGE PRESENCE | CREATIVITY         | MORAL            | TOTAL SCORE |
| LYDIA PRAISY - CSE A         | 9           | 10             | 8                  | 8                | 35          |
| TEAM 5                       | РІТСН       | STAGE PRESENCE | CREATIVITY         | MORAL            | TOTAL SCORE |
| DERVYN - ECE A               | 8           | 8              | 8                  | 9                | 33          |
| TEAM 6                       | РІТСН       | STAGE PRESENCE | CREATIVITY         | MORAL            | TOTAL SCORE |
| VISWA - ECE B                | 7           | 108            | 5                  | 3                |             |
| TEAM 7                       | PITCH       | STAGE PRESENCE | CREATIVITY         | MORAL            | 23          |
| SHARON - MECH                | 9           | 10             |                    |                  | TOTAL SCORE |
|                              | 9           | 10             | 8                  | 8                | 35          |