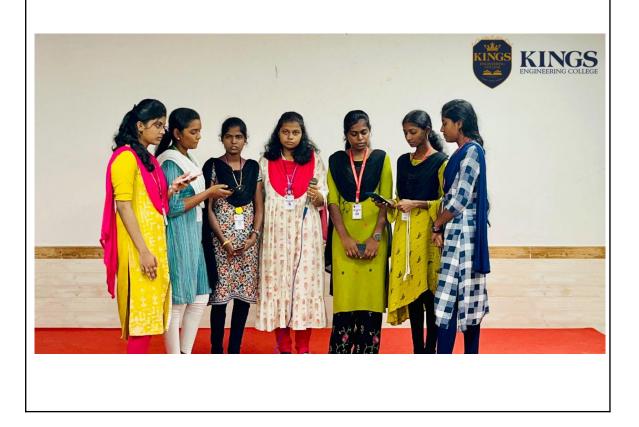

COORDINATOR

CONVENER

PRINCIPAL

The Egalitarian's Talent Show (E T S) is an interdepartmental competition which was held for all the 1st, 2nd and final year students irrespective of their departments. The students were given 8 different competitions with the theme of 'Equality'. Students enthusiastically participated in the competition. The winners were given Certificates with medals and trophies by the Principal of Kings Engineering College.