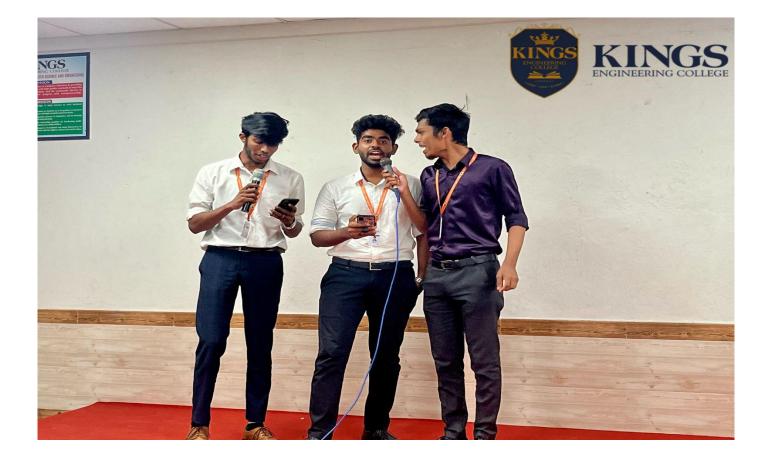

COORDINATOR

CONVENER

PRINCIPAL

The Egalitarian's Talent Show (E T S) is an interdepartmental competition which was held for all the 1st, 2nd and final year students irrespective of their departments. The students were given 8 different competitions with the theme of 'Equality'. Students enthusiastically participated in the competition. The winners were given Certificates with medals and trophies by the Principal of Kings Engineering College.